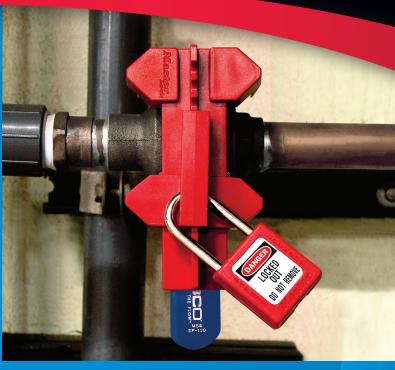

## S3080 Adjustable Ball Valve Lockout

## Easy-to-Use, Adjustable Design Prevents Accidental Activation of a Closed Ball Valve or Deactivation of an Open Ball Valve

Note: Product not for sale in the United States, United States Territories or Canada.

| Product Number         | S3080                                                                                                                                                                                                  |
|------------------------|--------------------------------------------------------------------------------------------------------------------------------------------------------------------------------------------------------|
| Description            | Adjustable Ball Valve Lockout                                                                                                                                                                          |
| Valve Size             | 12.7mm to 50.8mm                                                                                                                                                                                       |
| Weight                 | 156g                                                                                                                                                                                                   |
| Product Dimensions     | 76.9mm W x 104.1mm H x 134.6mm L                                                                                                                                                                       |
| Material Used          | Polycarbonate and PBT                                                                                                                                                                                  |
| Color                  | Red                                                                                                                                                                                                    |
| Temperature Range      | -40°C to 93°C                                                                                                                                                                                          |
| Chemical Resistance    | Resistant to common industrial chemicals including methylene chloride, sodium hypochlorate, polydimethysiloxane, sodium metasilicate, diethyl ether, acetic acid, methanol, n-hexane, naphtha, toluene |
| Locking Feature        | Secure with padlock or with S806 cable lockout for most secure fit                                                                                                                                     |
| UV Resistance          | UL 746C - F2                                                                                                                                                                                           |
| Compliance             | REACH                                                                                                                                                                                                  |
| UPC                    | 071649188008                                                                                                                                                                                           |
| Packaging              | Commercial Bagged                                                                                                                                                                                      |
| Master Carton Quantity | 6                                                                                                                                                                                                      |