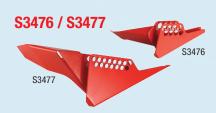

## **More Ball Valve Lockouts from Master Lock**

- \$3476 fits valve handles 6.35mm to 25mm
- S3477 fits valve handles 32mm to 76mm
- Two rows of lockout points allow for a secure fit
- Heat resistant powder coated metal body