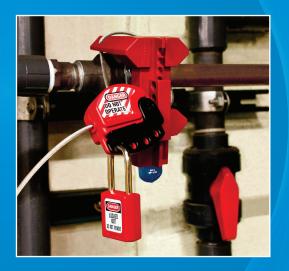

## S3080 Adjustable Ball Valve Lockout

## Easy-to-Use, Adjustable Design Prevents Accidental Activation of a Closed Ball Valve or Deactivation of an Open Ball Valve

Note: Product not for sale in the United States, United States Territories or Canada.

| Product Number         | S3080                                                                                                                                                                                                  |
|------------------------|--------------------------------------------------------------------------------------------------------------------------------------------------------------------------------------------------------|
| Description            | Adjustable Ball Valve Lockout                                                                                                                                                                          |
| Valve Size             | 12.7mm to 50.8mm                                                                                                                                                                                       |
| Weight                 | 156g                                                                                                                                                                                                   |
| Product Dimensions     | 76.9mm W x 104.1mm H x 134.6mm L                                                                                                                                                                       |
| Material Used          | Polycarbonate and PBT                                                                                                                                                                                  |
| Color                  | Red                                                                                                                                                                                                    |
| Temperature Range      | -40°C to 93°C                                                                                                                                                                                          |
| Chemical Resistance    | Resistant to common industrial chemicals including methylene chloride, sodium hypochlorate, polydimethysiloxane, sodium metasilicate, diethyl ether, acetic acid, methanol, n-hexane, naphtha, toluene |
| Locking Feature        | Secure with padlock or with S806 cable lockout for most secure fit                                                                                                                                     |
| UV Resistance          | UL 746C - F2                                                                                                                                                                                           |
| Compliance             | REACH                                                                                                                                                                                                  |
| UPC                    | 071649188008                                                                                                                                                                                           |
| Packaging              | Commercial Bagged                                                                                                                                                                                      |
| Master Carton Quantity | 6                                                                                                                                                                                                      |