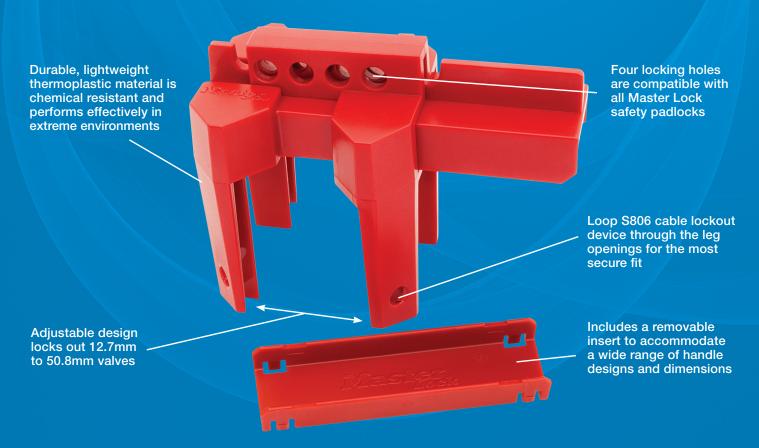

## S3080 Adjustable Ball Valve Lockout

## Easy-to-Use, Adjustable Design Prevents Accidental Activation of a Closed Ball Valve or Deactivation of an Open Ball Valve

Note: Product not for sale in the United States, United States Territories or Canada.

| Product Number         | S3080                                                                                                                                                                                                  |
|------------------------|--------------------------------------------------------------------------------------------------------------------------------------------------------------------------------------------------------|
| Description            | Adjustable Ball Valve Lockout                                                                                                                                                                          |
| Valve Size             | 12.7mm to 50.8mm                                                                                                                                                                                       |
| Weight                 | 156g                                                                                                                                                                                                   |
| Product Dimensions     | 76.9mm W x 104.1mm H x 134.6mm L                                                                                                                                                                       |
| Material Used          | Polycarbonate and PBT                                                                                                                                                                                  |
| Color                  | Red                                                                                                                                                                                                    |
| Temperature Range      | -40°C to 93°C                                                                                                                                                                                          |
| Chemical Resistance    | Resistant to common industrial chemicals including methylene chloride, sodium hypochlorate, polydimethysiloxane, sodium metasilicate, diethyl ether, acetic acid, methanol, n-hexane, naphtha, toluene |
| Locking Feature        | Secure with padlock or with S806 cable lockout for most secure fit                                                                                                                                     |
| UV Resistance          | UL 746C - F2                                                                                                                                                                                           |
| Compliance             | REACH                                                                                                                                                                                                  |
| UPC                    | 071649188008                                                                                                                                                                                           |
| Packaging              | Commercial Bagged                                                                                                                                                                                      |
| Master Carton Quantity | 6                                                                                                                                                                                                      |