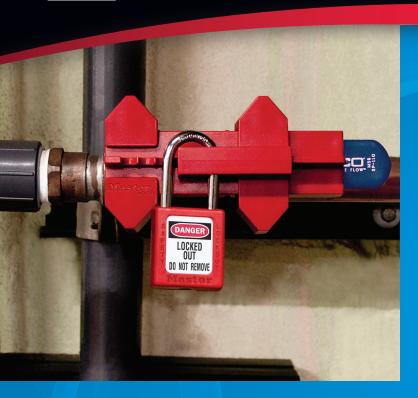

## S3080 Adjustable Ball Valve Lockout

## Easy-to-Use, Adjustable Design Prevents Accidental Activation of a Closed Ball Valve or Deactivation of an Open Ball Valve

Note: Product not for sale in the United States, United States Territories or Canada.

| Product Number         | S3080                                                                                                                                                                                                  |
|------------------------|--------------------------------------------------------------------------------------------------------------------------------------------------------------------------------------------------------|
| Description            | Adjustable Ball Valve Lockout                                                                                                                                                                          |
| Valve Size             | 12.7mm to 50.8mm                                                                                                                                                                                       |
| Weight                 | 156g                                                                                                                                                                                                   |
| Product Dimensions     | 76.9mm W x 104.1mm H x 134.6mm L                                                                                                                                                                       |
| Material Used          | Polycarbonate and PBT                                                                                                                                                                                  |
| Color                  | Red                                                                                                                                                                                                    |
| Temperature Range      | -40°C to 93°C                                                                                                                                                                                          |
| Chemical Resistance    | Resistant to common industrial chemicals including methylene chloride, sodium hypochlorate, polydimethysiloxane, sodium metasilicate, diethyl ether, acetic acid, methanol, n-hexane, naphtha, toluene |
| Locking Feature        | Secure with padlock or with S806 cable lockout for most secure fit                                                                                                                                     |
| UV Resistance          | UL 746C - F2                                                                                                                                                                                           |
| Compliance             | REACH                                                                                                                                                                                                  |
| UPC                    | 071649188008                                                                                                                                                                                           |
| Packaging              | Commercial Bagged                                                                                                                                                                                      |
| Master Carton Quantity | 6                                                                                                                                                                                                      |